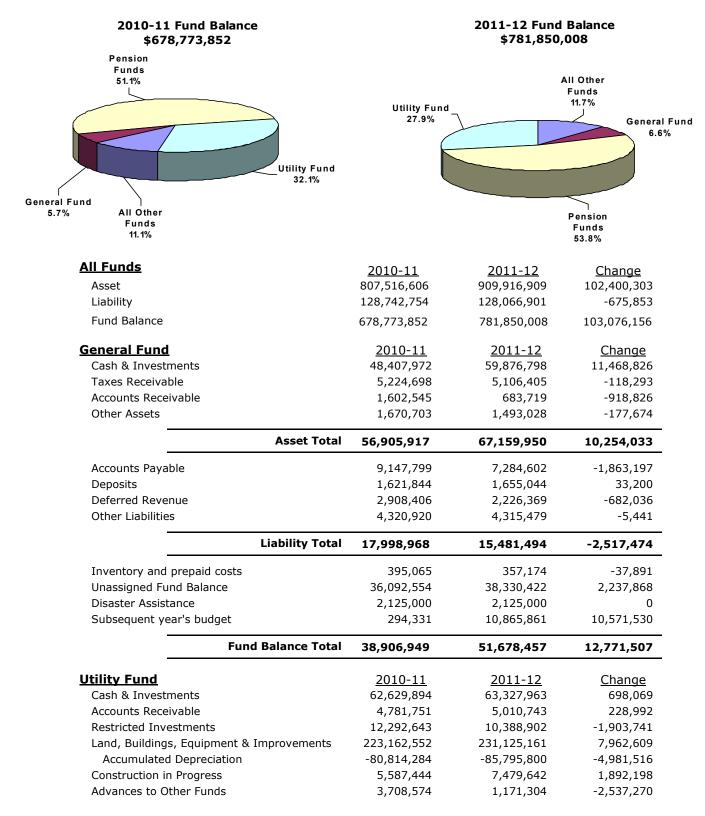

The following schedule breaks down by fund, and further detail within each fund, for the excess revenues over expenditures.

| Utility Fund                              |                         | <u>2010-11</u>               | <u>2011-12</u>                | <u>Change</u>              |
|-------------------------------------------|-------------------------|------------------------------|-------------------------------|----------------------------|
| Other Assets                              |                         | 2,225,946                    | 1,846,129                     | -379,817                   |
|                                           |                         | _/0/0/10                     | 2,0 :0,220                    | 0,0,01,                    |
|                                           | Asset Total             | 233,574,520                  | 234,554,043                   | 979,524                    |
| Deposits                                  |                         | 2,927,408                    | 3,129,064                     | 201,656                    |
| Other Liabilities                         |                         | 12,951,527                   | 12,409,971                    | -541,556                   |
|                                           |                         | , ,                          | , ,                           | ,                          |
|                                           | Liability Total         | 15,878,935                   | 15,539,035                    | -339,900                   |
| Retained Earnings - Unreserved            |                         | 208,301,534                  | 217,312,834                   | 9,011,300                  |
| Other Equities                            |                         | 7,771,757                    | 702,175                       | -7,069,583                 |
|                                           |                         |                              |                               |                            |
| R                                         | etained Earnings Total  | 216,073,291                  | 218,015,008                   | 1,941,717                  |
| Pension Funds                             |                         | 2010-11                      | <u>2011-12</u>                | <u>Change</u>              |
| Cash & Investments                        |                         | 417,144,898                  | 501,664,121                   | 84,519,223                 |
| Accounts Receivable                       |                         | 904,742                      | 430,040                       | -474,702                   |
| Land, Buildings, Equipment & Improvements |                         | 423,240                      | 405,868                       | -17,372                    |
| Other Assets                              |                         | 1,003,166                    | 1,113,750                     | 110,584                    |
|                                           | Asset Total             | 419,476,046                  | 503,613,779                   | 84,137,732                 |
|                                           |                         |                              |                               | <u> </u>                   |
| Accounts Payable                          |                         | 207,617                      | 548,032                       | 340,415                    |
| Other Liabilities                         |                         | 72,313,983                   | 82,259,996                    | 9,946,013                  |
|                                           | Liability Total         | 72,521,600                   | 82,808,028                    | 10,286,428                 |
| Net Assets - Reserved                     | 1                       | 346,954,446                  | 420,805,751                   | 73,851,304                 |
| Net Ass                                   | ets Held In Trust Total | 346,954,446                  | 420,805,751                   | 73,851,304                 |
| All Other Funds                           |                         | 2010 11                      | 2011 12                       | Change                     |
| Cash & Investments                        |                         | <u>2010-11</u><br>93,467,039 | <u>2011-12</u><br>101,662,136 | <u>Change</u><br>8,195,097 |
| Taxes Receivable                          |                         | 416,944                      | 432,294                       | 15,350                     |
| Accounts Receivable                       |                         | 2,097,769                    | 34,749                        | -2,063,020                 |
| Restricted Investments                    |                         | 225,128                      | 268,669                       | 43,542                     |
| Other Assets                              |                         | 1,353,243                    | 2,191,289                     | 838,045                    |
|                                           |                         | 2/000/210                    | _,,,                          |                            |
|                                           | Asset Total             | 97,560,123                   | 104,589,137                   | 7,029,014                  |
| Accounts Payable                          |                         | 268,037                      | 707,921                       | 439,884                    |
| Due to Other Funds                        |                         | 1,256,693                    | 1,126,538                     | -130,155                   |
| Deposits                                  |                         | 19,734                       | 19,734                        | 0                          |
| Deferred Revenue                          |                         | 1,126,380                    | 457,875                       | -668,505                   |
| Advances from Other                       | Funds                   | 3,708,574                    | 1,171,304                     | -2,537,270                 |
| Other Liabilities                         |                         | 15,935,093                   | 9,754,972                     | -6,180,121                 |
|                                           | Liability Total         | 22,314,512                   | 13,238,344                    | -9,076,168                 |
| Fund Balance - Restri                     | cted                    | 26,294,516                   | 34,847,440                    | 8,552,924                  |
| Inventory and prepaie                     |                         | 469,349                      | 464,196                       | -5,153                     |
| Other Equities                            |                         | 48,481,746                   | 49,496,927                    | 1,015,182                  |
|                                           |                         |                              |                               |                            |
|                                           | Fund Balance Total      | 75,245,611                   | 84,808,564                    | 9,562,953                  |
|                                           |                         |                              |                               |                            |

## Components of Fund Balance/Retained Earnings/Net Assets -All Funds for 2010-11 and 2011-12